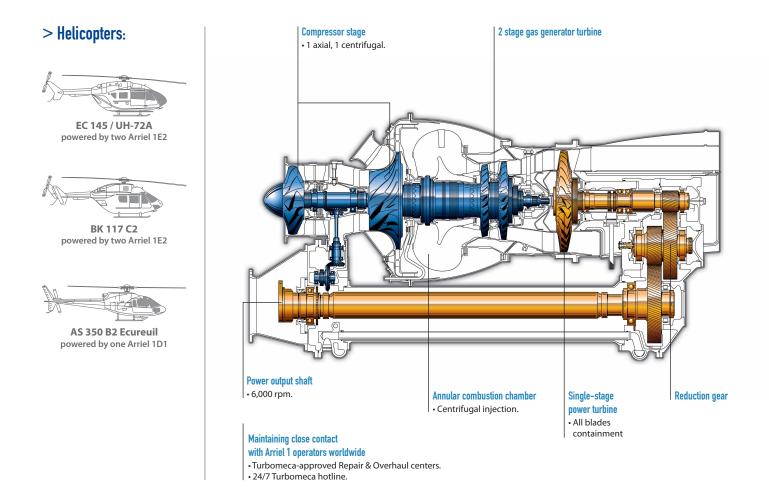

#### > Simple design, easy maintenance

• 5 wholly replaceable modules (within the same version).

#### **> Power rating** (ISA, sea level, kW/shp):

| Arriel                                                              | 1D1                | 1E2                |
|---------------------------------------------------------------------|--------------------|--------------------|
| > Application                                                       | AS 350 B2          | BK 117 C2 / EC 145 |
| > One Engine Inoperative (OEI)<br>OEI 2.5 minutes<br>OEI continuous |                    | 575/771<br>550/738 |
| > All Engines Operative (AEO)<br>Take-off<br>Max. continuous        | 546/732<br>466/625 | 550/738<br>516/692 |

### > Description:

- OEI 2.5 minutes rating offers a discontinued cumulative time, up to 15 minutes, with no shop visit.
- Max take off weight (MTOW) EC145, Arriel 1E2: 3,585 kg / 7,904 lb (ISA sea level).
- Single or twin engine helicopter.