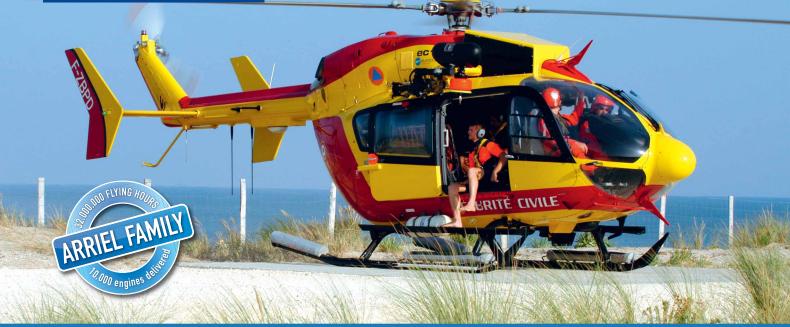

# **ARRIEL 1** FOR THE EC145 - BK 117 C2 - AS 350 B2

Since its launch in 1977, 28 versions of the Arriel family have become the benchmark in their classes.

The Arriel 1 powers the Eurocopter BK 117 C2, Ecureuil AS 350 B2, EC 145/ UH-72A "Lakota", S 76 C.

#### > Missions

• EMS, SAR, Police, VIP, aerial work, corporate, off-shore.